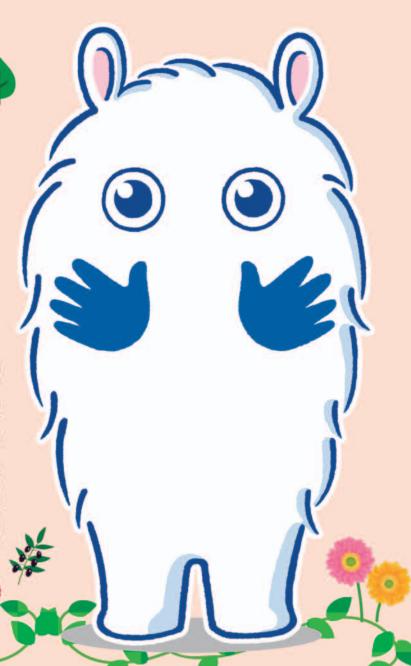

## たなみん

フワフワ真っ白な毛におおわれた、 大きな青い手を持つ妖精

田辺三菱製薬株式会社 たなみん

◆生息地

ハグハグの森 (道修町と秘密の道で繋がっている)

◆性格

穏やかでマイペースだが正義感が強い

◆好きなこと

ハグなどスキンシップ全般 子守唄、寝ること

◆好物

薬草・スパイス

◆鳴き声

ギュ~(喋るより、触れ合いたい)

たなみんは、大阪・道修町(どしょうまち) から秘密の道で繋がっている「ハグハグ の森」に住んでいます。田辺三菱製薬の 本社がある道修町は、江戸時代からくす りの町として知られており、ハグハグの 森に繋がっていそうな歴史ある建物が たくさんあります。ハグハグの森は木や 花全てが手を繋ぎあったり、ハグしてい る不思議な森です。ボーっとしているよ うに見えるけれど、大きな目と耳で道修 町中を観察し、おいしそうな薬草を見つ けたり、みんなの健康を見守っている、 らしい。

田辺三菱製薬のロゴマークは、"患者さんの健康を優しく包む手のひら"をイメージして作られています。人々の健康を守り、常に患者さんに寄り添う身近な存在でありたいという願いと、医薬品の製造を通して社会から信頼される企業でありたいという意味が込められています。そのことを広く人々に伝えるため、患者さんと会社をつなぐ架け橋として誕生したのがたなみんです。「ロゴマークを連想させるような見た目と、子供や女性から受け入れられやすい愛らしさを持ち合わせたキャラクター」をテーマに、考え出されました。社内外のイベントでは子供たちからも大人気で、出会った人々をギュ〜と抱きしめてみんなを元気にしています。